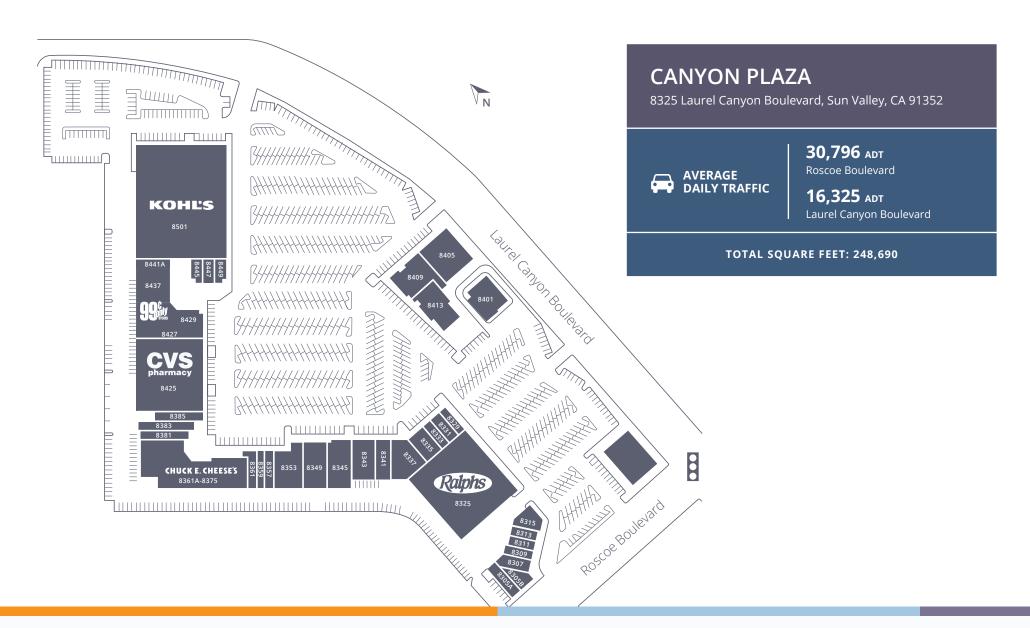

# Everyday Destinations. Extraordinary Locations.

Canyon Plaza is a community retail center located in Sun Valley, California. A prime commercial property, it enjoys being centered amidst a densely populated and extremely strong trade area—with little competition. The shopping center sits at the intersection of Laurel Canyon and Roscoe Boulevard in the heart of San Fernando Valley. This necessity-based retail center offers high traffic and excellent visibility.

# CANYON PLAZA

SUN VALLEY, CALIFORNIA | TOTAL SQUARE FEET: 248,690





## **LEASING MANAGER**

Mika Kurmanaliyeva

P 949-662-2134 C 949-231-7285 mkurman@trcretail.com License #01894929

#### **PROPERTY MANAGER**

Sherri Saldana

P 949-662-2058 C 949-300-9877 ssaldana@trcretail.com License #01733845

### TRC CORPORATE OFFICE

4695 MacArthur Court Suite 700 Newport Beach, CA 92660

| DEMOGRAPHICS         | 1 MILE   | 3 MILE   | 5 MILE   |
|----------------------|----------|----------|----------|
| Population           | 22,852   | 235,798  | 687,770  |
| Average HH Income    | \$67,976 | \$59,518 | \$63,762 |
| Workplace Population | 9,219    | 93,191   | 285,476  |